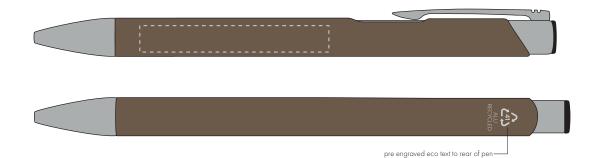

Product and Artwork Proof MOLE- MATE BALL PEN

Your Ref: Quantity: Product Code: TPC982001
Our Ref: Version: 1 Product Colour: BROWN

## ARTWORK SCALE 100%

ARTWORK SCALE 100% Side Print Area: 50mm x 7mm

Product Image for visualisation - colours may vary

The dashed line is to demonstrate print area and will not appear on your printed item