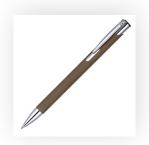

Product and Artwork Proof MOLE- MATE BALL PEN

Your Ref: Quantity: Product Code: TPC982001
Our Ref: Version: 1 Product Colour: BROWN

## ARTWORK SCALE 100%

ARTWORK SCALE 100% Side Print Area: 50mm x 7mm

Product Image for visualisation - colours may vary

The dashed line is to demonstrate print area and will not appear on your printed item